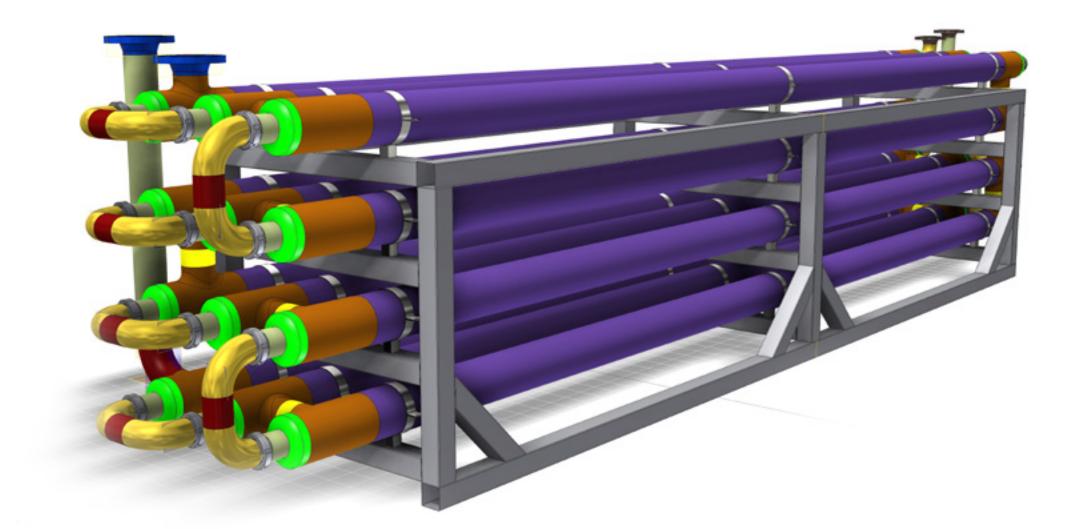

## To install a new water treatment and distribution system

in an operating production workshop

Using a **3D-model** we optimally select the location and ways of the system servicing, perform the required connections, check working capacity of the system. Then we deliver project.