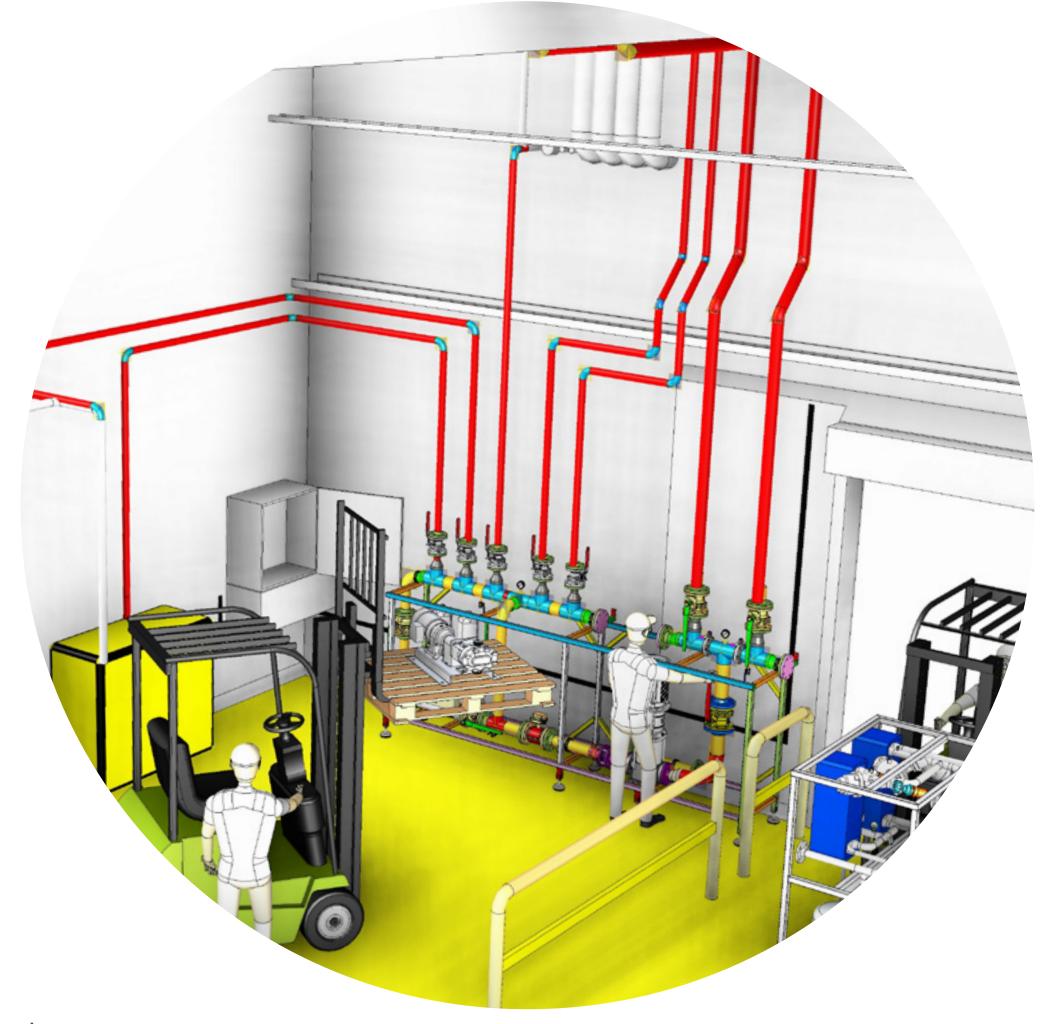

### 3 3D-design of productions

Prior to practical implementation, we clearly demonstrate the project in the form of a three-dimensional model

## To install a new water treatment and distribution system

in an operating production workshop

Using a **3D-model** we optimally select the location and ways of the system servicing, perform the required connections, check working capacity of the system. Then we deliver project.