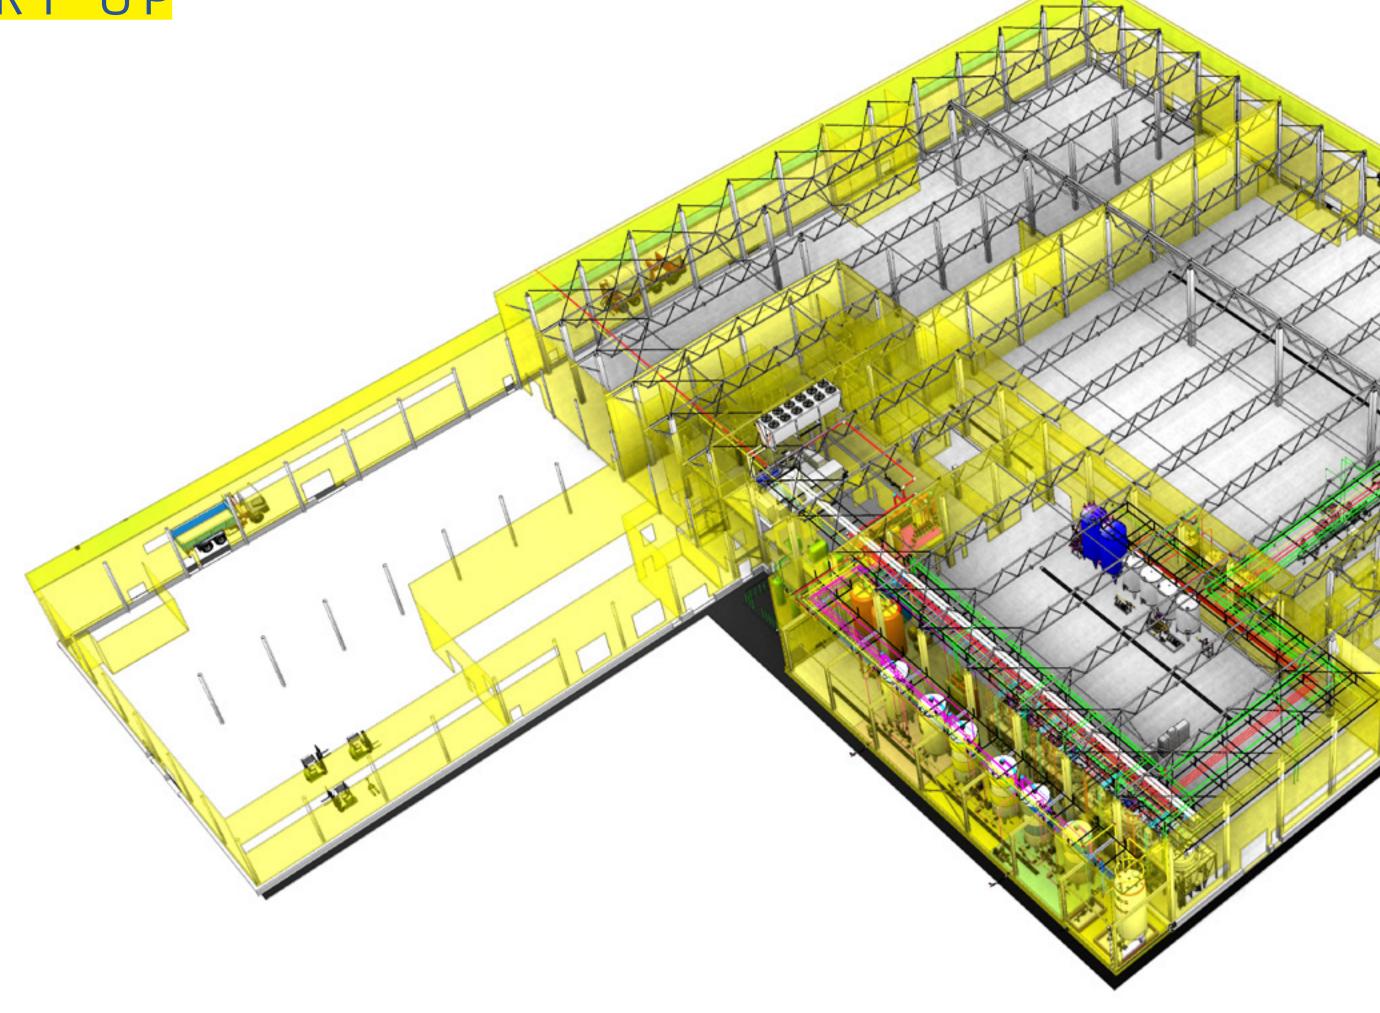

### 3 3D-design of productions

Prior to practical implementation, we clearly demonstrate the project in the form of a three-dimensional model

## To install a new water treatment and distribution system

in an operating production workshop

Using a **3D-model** we optimally select the location and ways of the system servicing, perform the required connections, check working capacity of the system. Then we deliver project.