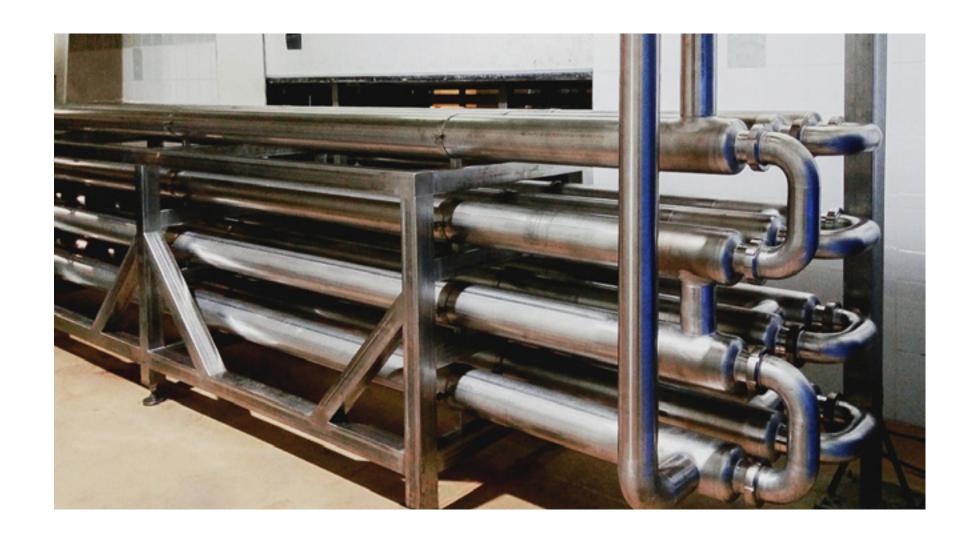

## To install a new water treatment and distribution system

in an operating production workshop

Using a **3D-model** we optimally select the location and ways of the system servicing, perform the required connections, check working capacity of the system. Then we deliver project.